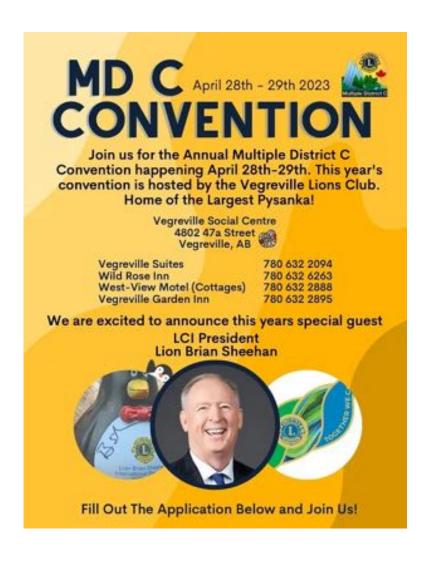

# Come on up to Vegreville Alberta for the Multiple District C Convention.

Our guest for the Convention will be Lions Clubs International President Lion Brian Sheehan

Hello All, the Council Chair has advised that the March 31, 2023 convention registration cut-off date has been extended to April 9, 2023 to register for \$125.00 so lets get our registrations in by then and join the Lions of Multiple District C to welcome our International President to our great MD and to Vegreville Alberta home of the Vegreville Egg the world second largest Pysanka (Ukrainian Easter egg).

#### MDC Convention, Vegreville - April 28-29

Vegreville Lions are proud to be hosting this Convention, with the additional volunteer help from other Lions Clubs and Leo's

Time is ticking by very quickly, still things to do and confirm, everyone who has already registered, Thank You. (*Receipts are being e-mailed*)

For those who are still contemplating coming please consider joining us in solidarity as Lions with our International President Brian Sheehan & Lion Lori